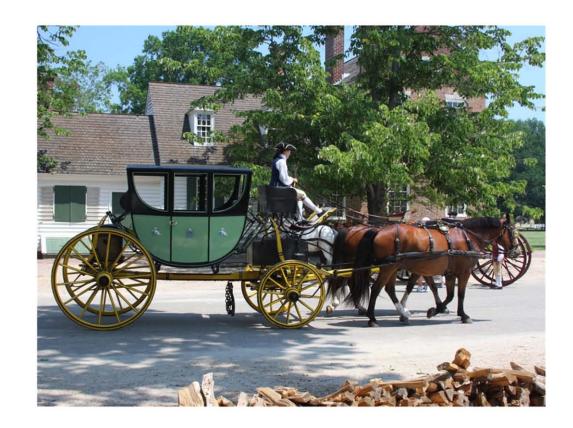

# A long time ago people used carriages to get around.

**Boardmaker** 

## Carriages are more comfortable than horses.

**Boardmaker** 

### Carriages can take a few people from here to there.

**Boardmaker** 