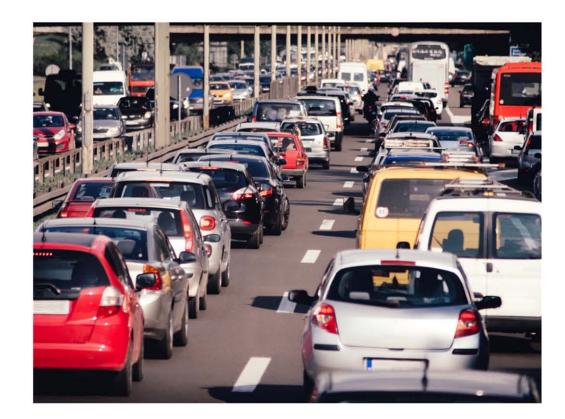

# Today people use vehicles to get around.

Like this? Go to www.goboardmaker.com/curriculum © 2018 Tobii Dynavox LLC. All rights reserved.

**Boardmaker** 

#### Vehicles are faster than carriages.

Like this? Go to www.goboardmaker.com/curriculum © 2018 Tobii Dynavox LLC. All rights reserved.

**Boardmaker** 

## Vehicles can take many people from here to there.

**Boardmaker** 