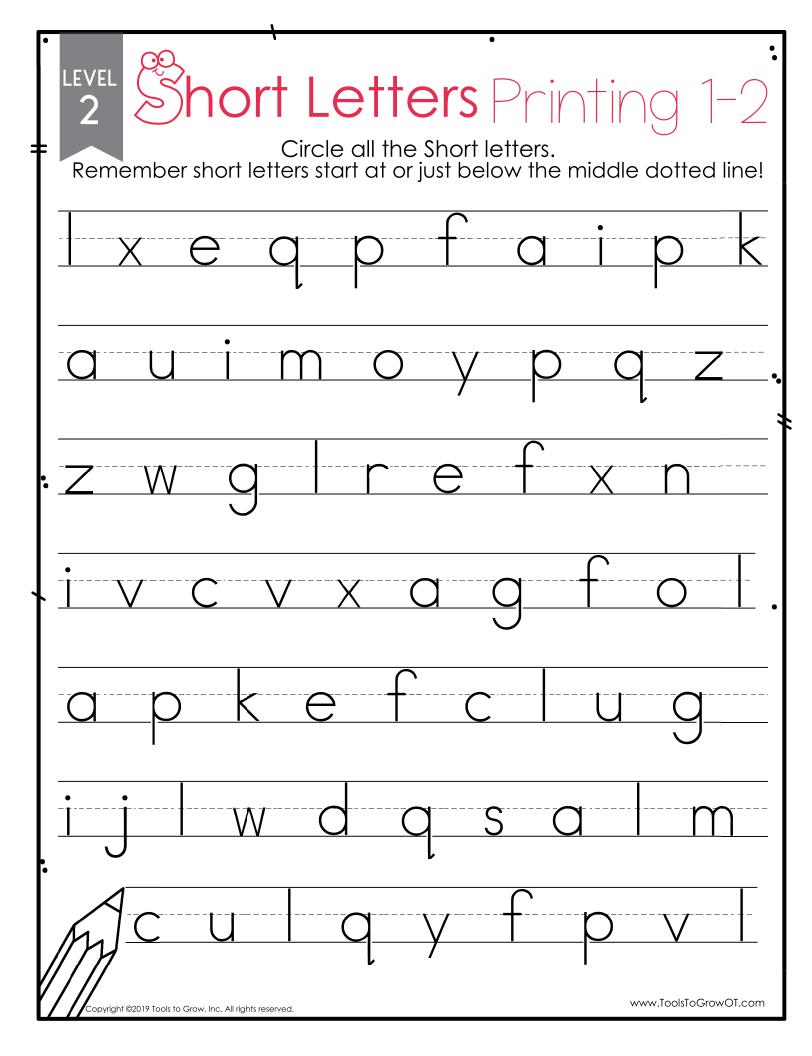

>>> Common Core Standards: L.K.1a, L.1.1a, W.1.5, W.2.5

LEVEL 2

These worksheets have a 1/2 inch three lined paper. Students practice formation of lower case "short" letters.

>>> Common Core Standards: L.K.1a, L.1.1a, W.1.5, W.2.5

### Short Letters Printing 1

Circle all the Short letters.

Remember short letters start at or just below the middle dotted line!

Copyright ©2019 Tools to Grow, Inc. All rights reserved.

www.ToolsToGrowOT.com