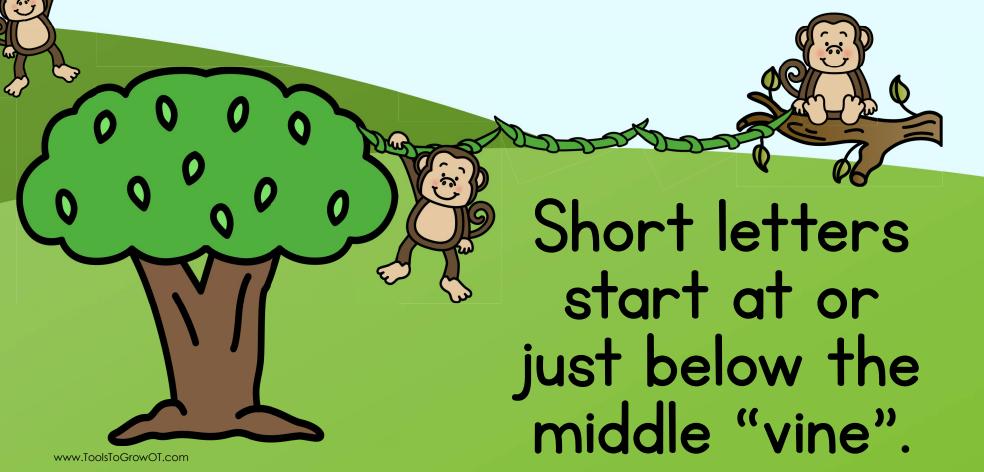

### Short Letters How to use

EACH WORKSHEET IS ORGANIZED INTO 3 LEVELS BASED ON THE PRINTING LEVEL OF THE STUDENT:

LEVEL 1

These worksheets have 3/4 inch three lined, paper. Students practice formation of lower case "short" letters.

LEVEL 3

These worksheets have single lines. They are intended to be used with a student in the older grades who are able to correctly form smaller letters without the benefit of middle and top lines. Students practice formation of lower case "short" letters.