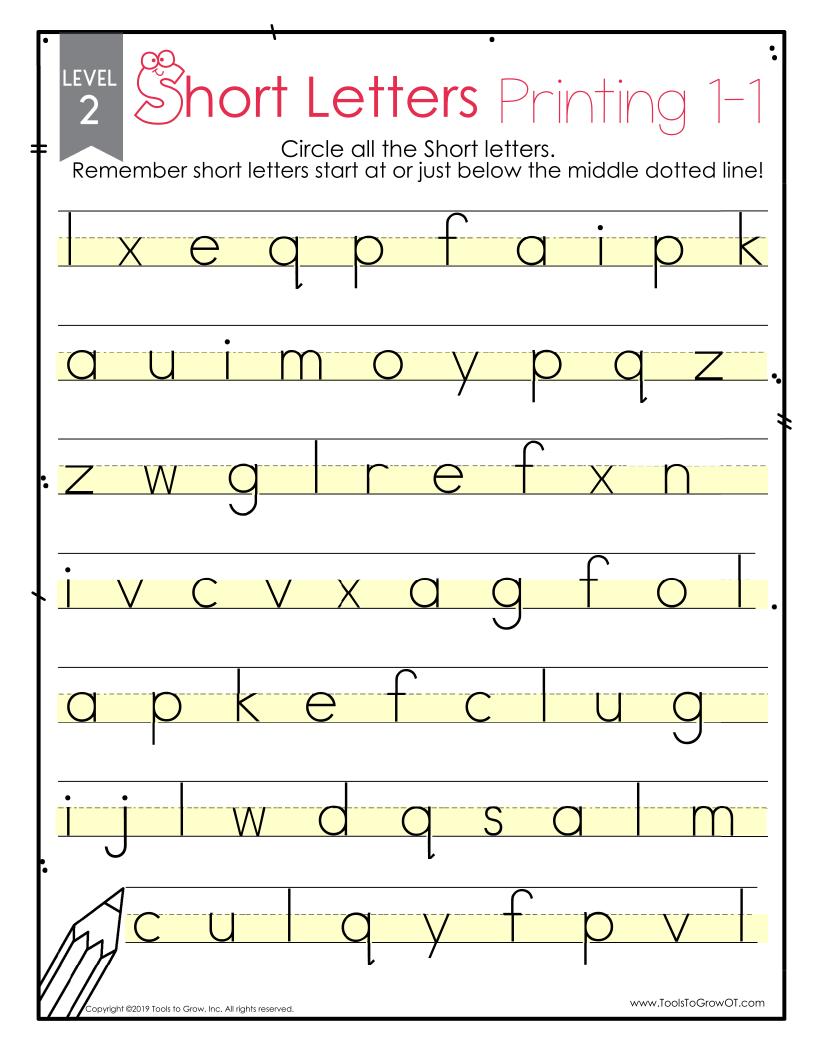

>>> Common Core Standards: L.K.1a, L.1.1a, W.1.5, W.2.5

LEVEL 2

These worksheets have a 1/2 inch three lined paper. Students practice formation of lower case "short" letters.

>>> Common Core Standards: L.K.1a, L.1.1a, W.1.5, W.2.5

### Short Letters Printing 1

Circle all the Short letters.

Remember short letters start at or just below the middle dotted line!

Copyright ©2019 Tools to Grow, Inc. All rights reserved.

www.ToolsToGrowOT.com