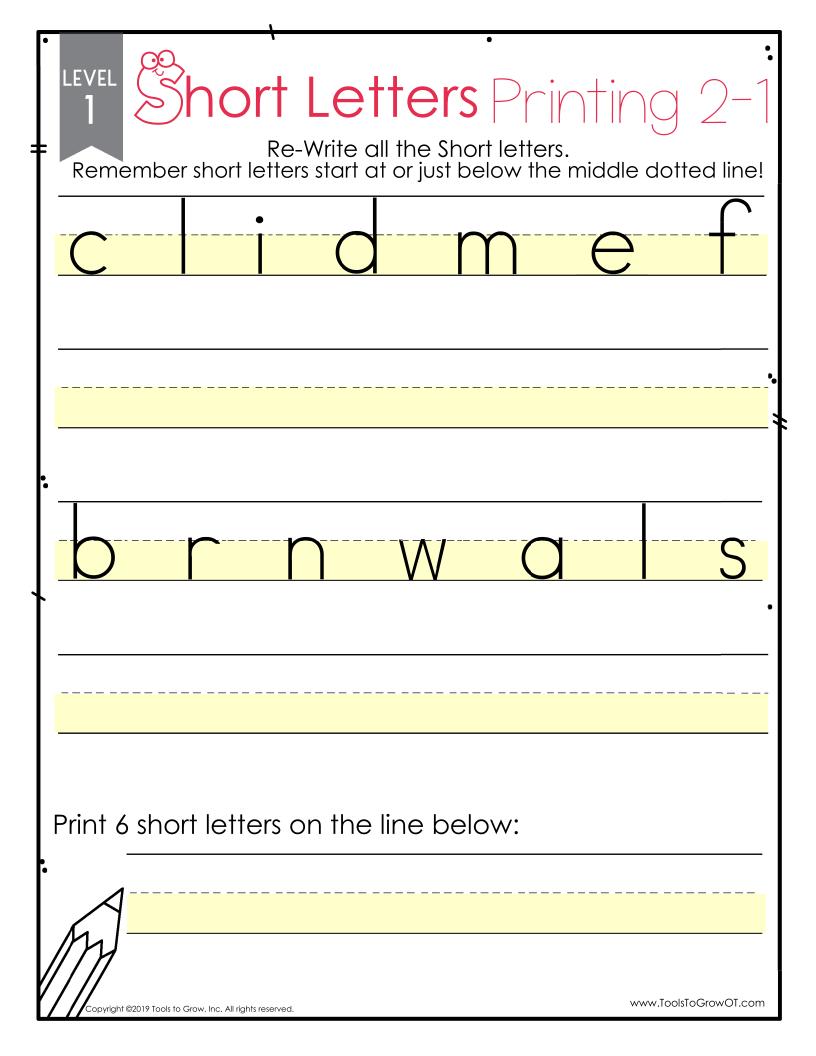

### Short Letters How to use

EACH WORKSHEET IS ORGANIZED INTO 3 LEVELS BASED ON THE PRINTING LEVEL OF THE STUDENT:

LEVEL 1

These worksheets have 3/4 inch three lined, paper. Students practice formation of lower case "short" letters.

www.ToolsToGrowOT.com

| Re-Write all the Short letters. Remember short letters start at or just below the min |                       |
|---------------------------------------------------------------------------------------|-----------------------|
|                                                                                       |                       |
| b n w a                                                                               | <u></u>               |
| Print 6 short letters on the line below:                                              |                       |
| Copyright ©2019 Tools to Grow, Inc. All rights reserved.                              | www.ToolsToGrowOT.com |