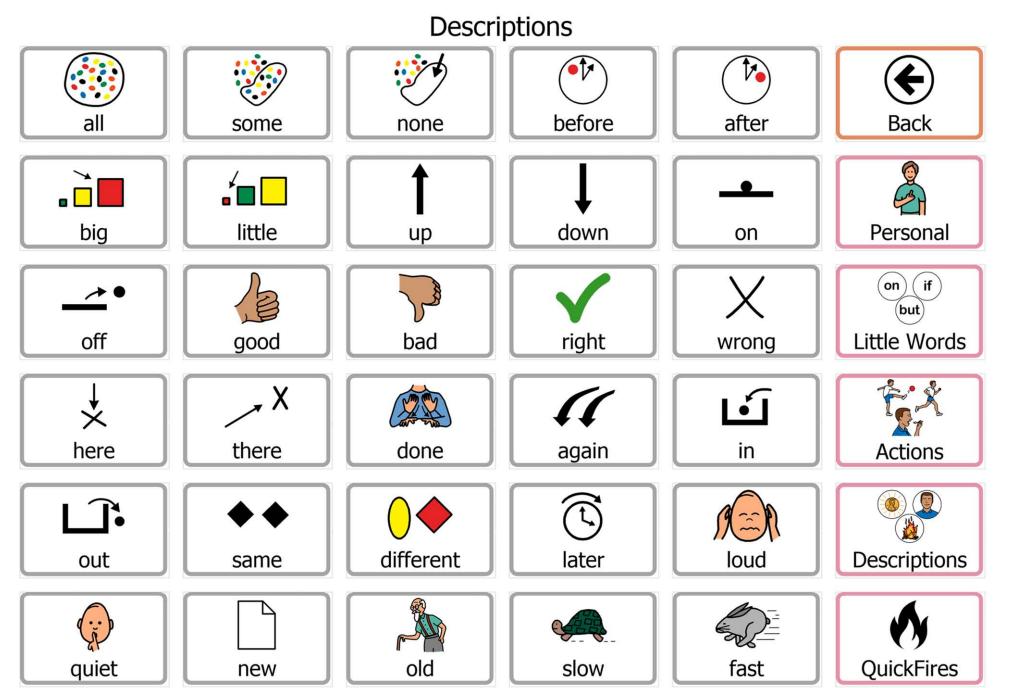

Adapted from Snap Core First software.

Find editable version in the Activities to Go Community Group on boardmakeronline.com



Adapted from Snap Core First software.

Find editable version in the Activities to Go Community Group on boardmakeronline.com



Adapted from Snap Core First software.

Find editable version in the Activities to Go Community Group on boardmakeronline.com



Adapted from Snap Core First software.

Find editable version in the Activities to Go Community Group on boardmakeronline.com



Adapted from Snap Core First software.

Find editable version in the Activities to Go Community Group on boardmakeronline.com



Adapted from Snap Core First software.

Find editable version in the Activities to Go Community Group on boardmakeronline.com