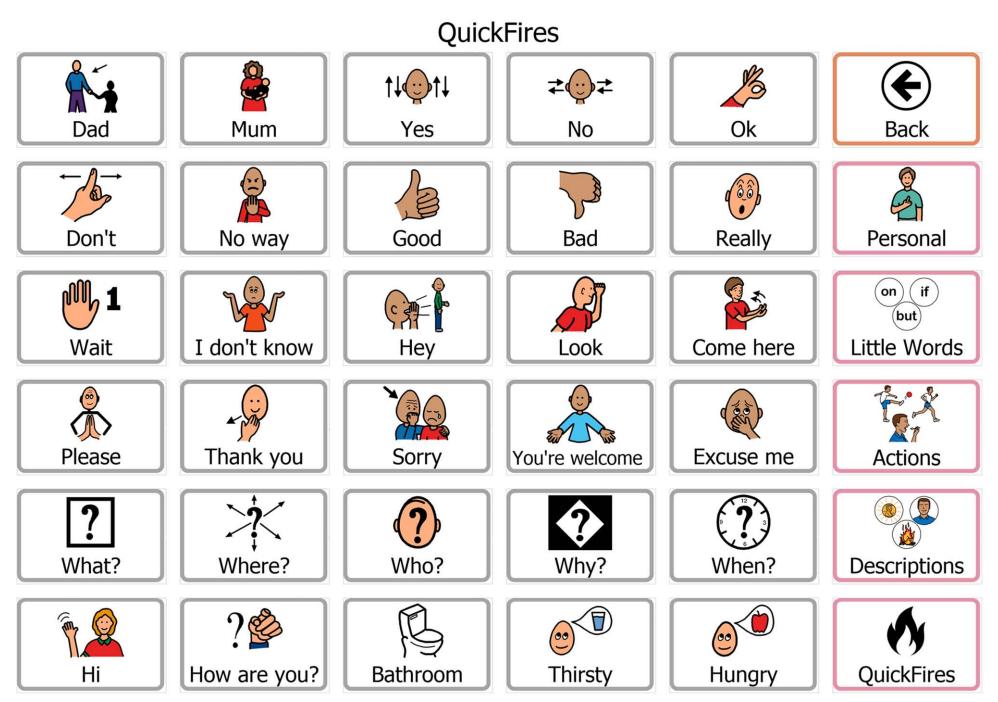

Adapted from Snap Core First software.

Find editable version in the Activities to Go Community Group on boardmakeronline.com



Adapted from Snap Core First software.

Find editable version in the Activities to Go Community Group on boardmakeronline.com



Adapted from Snap Core First software.

Find editable version in the Activities to Go Community Group on boardmakeronline.com



Adapted from Snap Core First software.

Find editable version in the Activities to Go Community Group on boardmakeronline.com



Adapted from Snap Core First software.

Find editable version in the Activities to Go Community Group on boardmakeronline.com



Adapted from Snap Core First software.

Find editable version in the Activities to Go Community Group on boardmakeronline.com