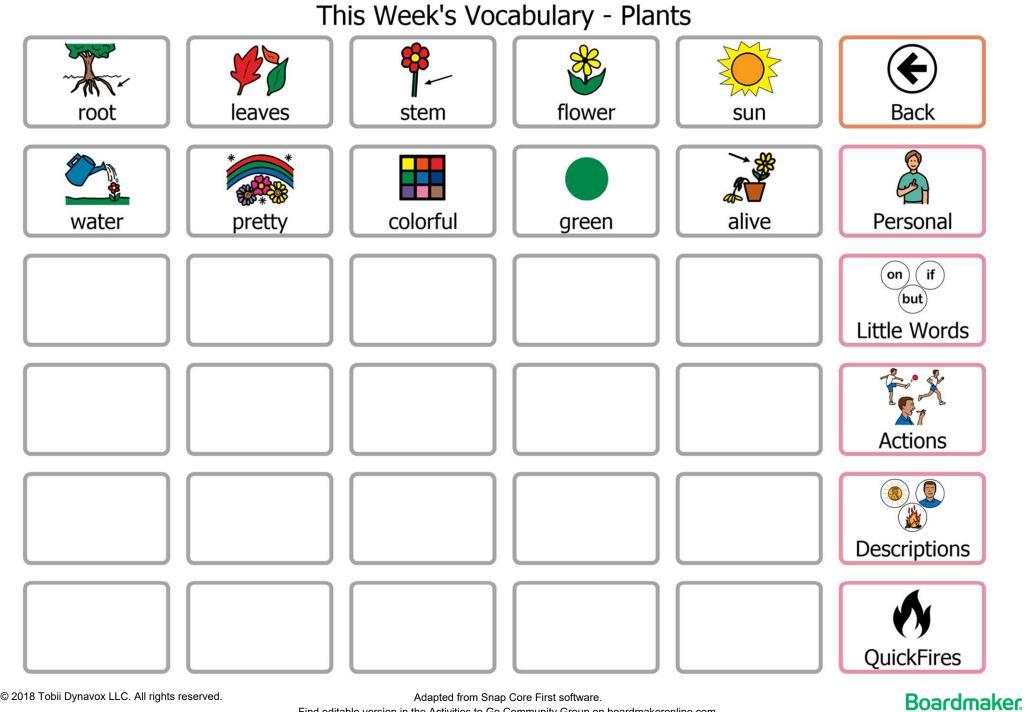

Adapted from Snap Core First software.

Find editable version in the Activities to Go Community Group on boardmakeronline.com



Adapted from Snap Core First software.

Find editable version in the Activities to Go Community Group on boardmakeronline.com



Adapted from Snap Core First software.

Find editable version in the Activities to Go Community Group on boardmakeronline.com



Adapted from Snap Core First software.

Find editable version in the Activities to Go Community Group on boardmakeronline.com



Adapted from Snap Core First software.

Find editable version in the Activities to Go Community Group on boardmakeronline.com



Adapted from Snap Core First software.

Find editable version in the Activities to Go Community Group on boardmakeronline.com