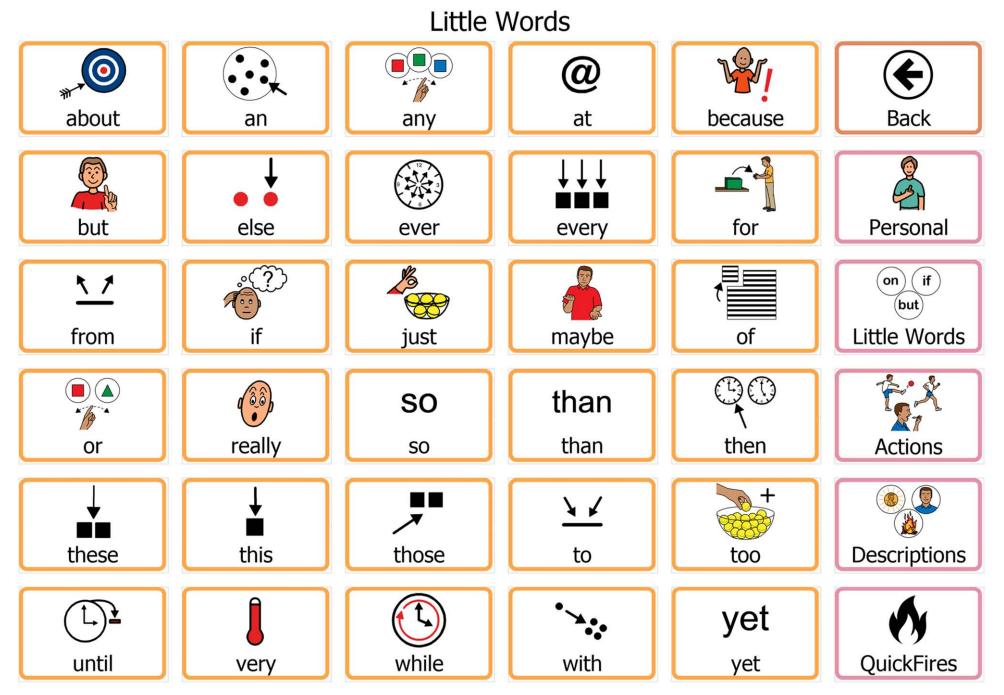

Adapted from Snap Core First software.

Find editable version in the Activities to Go Community Group on boardmakeronline.com

Adapted from Snap Core First software.

Find editable version in the Activities to Go Community Group on boardmakeronline.com