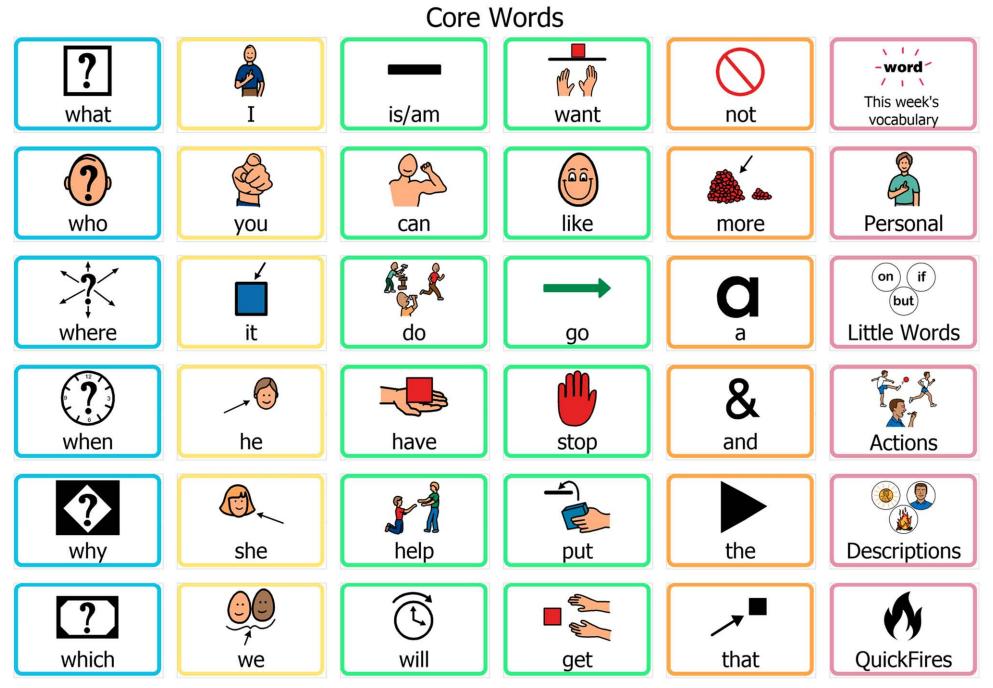

Adapted from Snap Core First software.

Find editable version in the Activities to Go Community Group on boardmakeronline.com

Adapted from Snap Core First software.

Find editable version in the Activities to Go Community Group on boardmakeronline.com