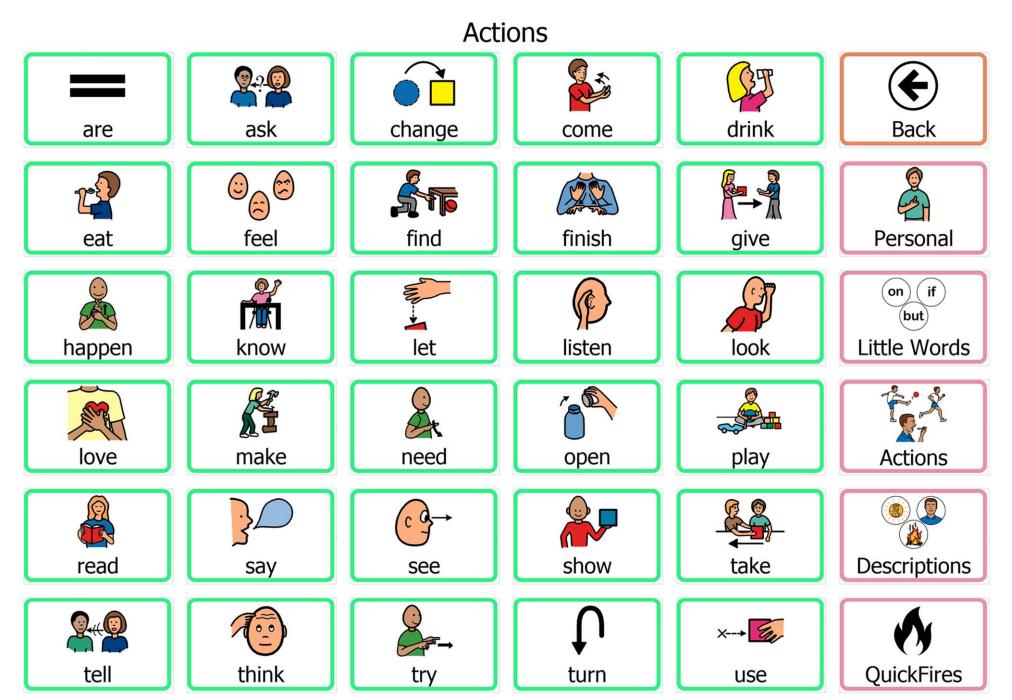

Adapted from Snap Core First software.

Find editable version in the Activities to Go Community Group on boardmakeronline.com

Adapted from Snap Core First software.

Find editable version in the Activities to Go Community Group on boardmakeronline.com