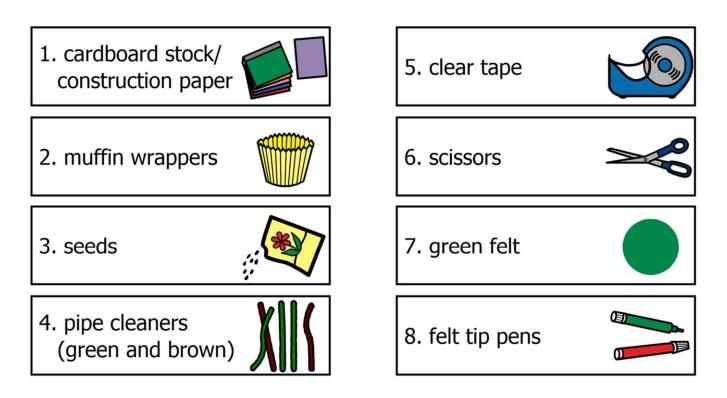

# Make Each Part of a Plant

Use this activity to make each part of a plant. Then label the parts.

Materials

## Directions

1. Tape construction paper to the bottom third of the cardboard stock.

2. Tape a green pipe cleaner just above the construction paper.

3. Tape a muffin wrapper above the green pipe cleaner.

4. Tape brown pipe cleaners to the brown construction paper to look like roots.

5. Tape seeds to the centre of muffin wrapper.

6. Cut leaf shapes from felt.

7. Tape leaves to the green pipe cleaner.