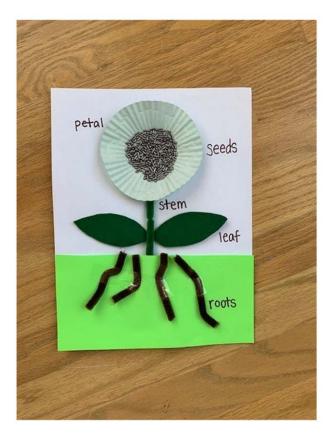

# Make Each Part of a Plant

Use this activity to make each part of a plant. Then label the parts.

Materials

## Directions

1. Tape construction paper to the bottom third of the cardboard stock.

2. Tape a green pipe cleaner just above the construction paper.

3. Tape a muffin wrapper above the green pipe cleaner.

4. Tape brown pipe cleaners to the brown construction paper to look like roots.

5. Tape seeds to the centre of muffin wrapper.

6. Cut leaf shapes from felt.

7. Tape leaves to the green pipe cleaner.