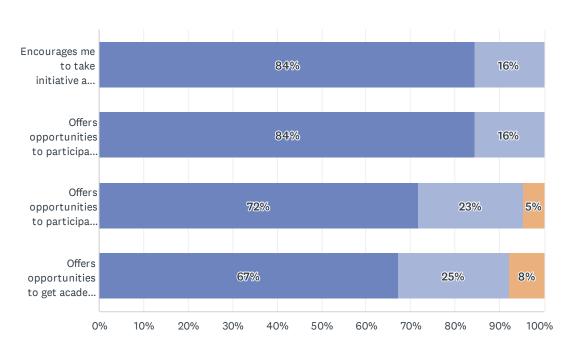

#### Q26 The program culture...

Answered: 64 Skipped: 0

Kind of

Yes

|                                                                                                              | YES       | KIND<br>OF | NOT<br>REALLY | TOTAL | WEIGHTED<br>AVERAGE |
|--------------------------------------------------------------------------------------------------------------|-----------|------------|---------------|-------|---------------------|
| Encourages me to take initiative and explore my interests                                                    | 84%<br>54 | 16%<br>10  | 0%<br>0       | 64    | 1.16                |
| Offers opportunities to participate in project-based activities that are meaningful to me                    | 84%<br>54 | 16%<br>10  | 0%<br>0       | 64    | 1.16                |
| Offers opportunities to participate in activities related to the arts, recreation (i.e., sports), and health | 72%<br>46 | 23%<br>15  | 5%<br>3       | 64    | 1.33                |
| Offers opportunities to get academic support and tutoring if I need it                                       | 67%<br>43 | 25%<br>16  | 8%<br>5       | 64    | 1.41                |