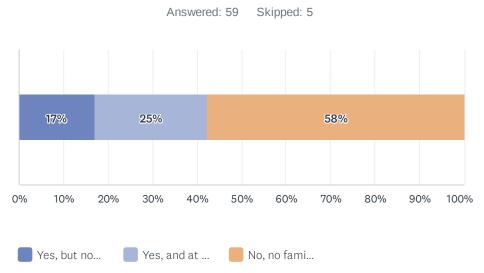

# Q33 Were adult family members invited to attend any after-school program activities or events this year?

| ANSWER CHOICES                                                                   | RESPONSES |    |
|----------------------------------------------------------------------------------|-----------|----|
| Yes, but none of my family members were able to attend the event.                | 17%       | 10 |
| Yes, and at least one of my family members was able to attend at least one event | 25%       | 15 |
| No, no family events this year.                                                  | 58%       | 34 |
| TOTAL                                                                            |           | 59 |