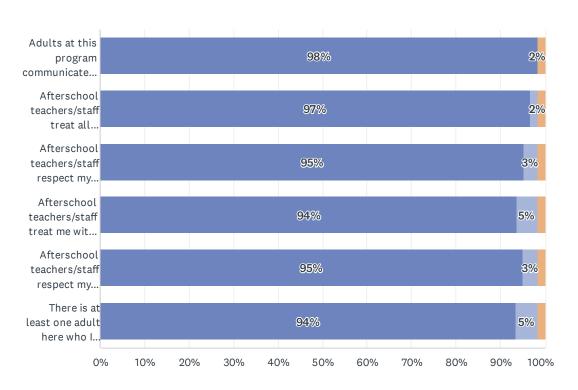

#### Q32 How do you feel about the adults in the program?

Answered: 64 Skipped: 0

| Yes | Kind of | Not reall | У  |
|-----|---------|-----------|----|
|     |         | \/=o      | ٠. |

|                                                                                   | YES       | KIND<br>OF | NOT<br>REALLY | TOTAL | WEIGHTED<br>AVERAGE |
|-----------------------------------------------------------------------------------|-----------|------------|---------------|-------|---------------------|
| Adults at this program communicate with me in a language that I can understand    | 98%<br>62 | 0%<br>0    | 2%<br>1       | 63    | 1.03                |
| Afterschool teachers/staff treat all students fairly.                             | 97%<br>61 | 2%<br>1    | 2%<br>1       | 63    | 1.05                |
| Afterschool teachers/staff respect my cultural background.                        | 95%<br>61 | 3%         | 2%<br>1       | 64    | 1.06                |
| Afterschool teachers/staff treat me with respect.                                 | 94%<br>60 | 5%<br>3    | 2%<br>1       | 64    | 1.08                |
| Afterschool teachers/staff respect my gender identity and sexual orientation.     | 95%<br>59 | 3%         | 2%<br>1       | 62    | 1.06                |
| There is at least one adult here who I could go to for advice if I had a problem. | 94%<br>58 | 5%<br>3    | 2%<br>1       | 62    | 1.08                |