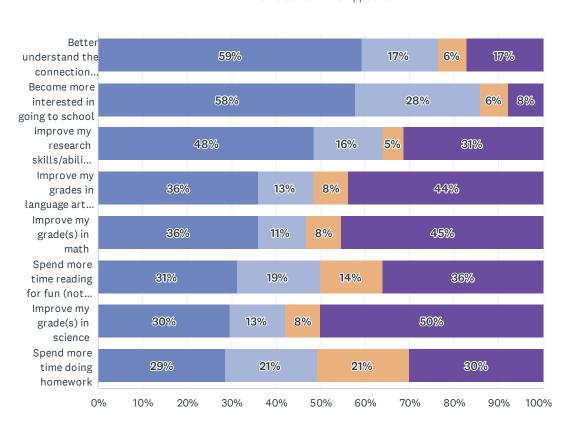

#### Q27 Coming to this program has helped me to...

Answered: 64 Skipped: 0

| Not       | Not really                                                                              |                                                                                                                            | not a                                                                                                                                                                                                                                                                                                                                                                                                                                                                                                                                                                                       |                                                                                                                                                                                                                                                                                                                                                                                                                                                                                                                                                                                                                                                                                                                                                                                               |                                                                                                                                                                                                                                                                                                                                                                                                                                                                                                                                                                                                                                                                                                                                                                                                                                                                                                                    |
|-----------|-----------------------------------------------------------------------------------------|----------------------------------------------------------------------------------------------------------------------------|---------------------------------------------------------------------------------------------------------------------------------------------------------------------------------------------------------------------------------------------------------------------------------------------------------------------------------------------------------------------------------------------------------------------------------------------------------------------------------------------------------------------------------------------------------------------------------------------|-----------------------------------------------------------------------------------------------------------------------------------------------------------------------------------------------------------------------------------------------------------------------------------------------------------------------------------------------------------------------------------------------------------------------------------------------------------------------------------------------------------------------------------------------------------------------------------------------------------------------------------------------------------------------------------------------------------------------------------------------------------------------------------------------|--------------------------------------------------------------------------------------------------------------------------------------------------------------------------------------------------------------------------------------------------------------------------------------------------------------------------------------------------------------------------------------------------------------------------------------------------------------------------------------------------------------------------------------------------------------------------------------------------------------------------------------------------------------------------------------------------------------------------------------------------------------------------------------------------------------------------------------------------------------------------------------------------------------------|
| YES       | KIND<br>OF                                                                              | NOT<br>REALLY                                                                                                              | DOES<br>NOT<br>APPLY                                                                                                                                                                                                                                                                                                                                                                                                                                                                                                                                                                        | TOTAL                                                                                                                                                                                                                                                                                                                                                                                                                                                                                                                                                                                                                                                                                                                                                                                         | WEIGHTED<br>AVERAGE                                                                                                                                                                                                                                                                                                                                                                                                                                                                                                                                                                                                                                                                                                                                                                                                                                                                                                |
| 59%<br>38 | 17%<br>11                                                                               | 6%<br>4                                                                                                                    | 17%<br>11                                                                                                                                                                                                                                                                                                                                                                                                                                                                                                                                                                                   | 64                                                                                                                                                                                                                                                                                                                                                                                                                                                                                                                                                                                                                                                                                                                                                                                            | 1.36                                                                                                                                                                                                                                                                                                                                                                                                                                                                                                                                                                                                                                                                                                                                                                                                                                                                                                               |
| 58%<br>37 | 28%<br>18                                                                               | 6%<br>4                                                                                                                    | 8%<br>5                                                                                                                                                                                                                                                                                                                                                                                                                                                                                                                                                                                     | 64                                                                                                                                                                                                                                                                                                                                                                                                                                                                                                                                                                                                                                                                                                                                                                                            | 1.44                                                                                                                                                                                                                                                                                                                                                                                                                                                                                                                                                                                                                                                                                                                                                                                                                                                                                                               |
| 48%<br>31 | 16%<br>10                                                                               | 5%<br>3                                                                                                                    | 31%<br>20                                                                                                                                                                                                                                                                                                                                                                                                                                                                                                                                                                                   | 64                                                                                                                                                                                                                                                                                                                                                                                                                                                                                                                                                                                                                                                                                                                                                                                            | 1.36                                                                                                                                                                                                                                                                                                                                                                                                                                                                                                                                                                                                                                                                                                                                                                                                                                                                                                               |
| 36%<br>23 | 13%<br>8                                                                                | 8%<br>5                                                                                                                    | 44%<br>28                                                                                                                                                                                                                                                                                                                                                                                                                                                                                                                                                                                   | 64                                                                                                                                                                                                                                                                                                                                                                                                                                                                                                                                                                                                                                                                                                                                                                                            | 1.50                                                                                                                                                                                                                                                                                                                                                                                                                                                                                                                                                                                                                                                                                                                                                                                                                                                                                                               |
| 36%<br>23 | 11%<br>7                                                                                | 8%<br>5                                                                                                                    | 45%<br>29                                                                                                                                                                                                                                                                                                                                                                                                                                                                                                                                                                                   | 64                                                                                                                                                                                                                                                                                                                                                                                                                                                                                                                                                                                                                                                                                                                                                                                            | 1.49                                                                                                                                                                                                                                                                                                                                                                                                                                                                                                                                                                                                                                                                                                                                                                                                                                                                                                               |
| 31%<br>20 | 19%<br>12                                                                               | 14%<br>9                                                                                                                   | 36%<br>23                                                                                                                                                                                                                                                                                                                                                                                                                                                                                                                                                                                   | 64                                                                                                                                                                                                                                                                                                                                                                                                                                                                                                                                                                                                                                                                                                                                                                                            | 1.73                                                                                                                                                                                                                                                                                                                                                                                                                                                                                                                                                                                                                                                                                                                                                                                                                                                                                                               |
| 30%<br>19 | 13%<br>8                                                                                | 8%<br>5                                                                                                                    | 50%<br>32                                                                                                                                                                                                                                                                                                                                                                                                                                                                                                                                                                                   | 64                                                                                                                                                                                                                                                                                                                                                                                                                                                                                                                                                                                                                                                                                                                                                                                            | 1.56                                                                                                                                                                                                                                                                                                                                                                                                                                                                                                                                                                                                                                                                                                                                                                                                                                                                                                               |
| 29%<br>18 | 21%<br>13                                                                               | 21%<br>13                                                                                                                  | 30%<br>19                                                                                                                                                                                                                                                                                                                                                                                                                                                                                                                                                                                   | 63                                                                                                                                                                                                                                                                                                                                                                                                                                                                                                                                                                                                                                                                                                                                                                                            | 1.89                                                                                                                                                                                                                                                                                                                                                                                                                                                                                                                                                                                                                                                                                                                                                                                                                                                                                                               |
|           | 59%<br>38<br>58%<br>37<br>48%<br>31<br>36%<br>23<br>36%<br>23<br>31%<br>20<br>30%<br>19 | YES KIND OF  59% 17% 38 11  58% 28% 37 18  48% 16% 31 10  36% 13% 23 8  36% 11% 23 7  31% 19% 20 12  30% 13% 19 8  29% 21% | YES         KIND OF         NOT REALLY           59%         17%         6%           38         11         4           58%         28%         6%           37         18         4           48%         16%         5%           31         10         3           36%         13%         8%           23         8         5           36%         11%         8%           23         7         5           31%         19%         14%           20         12         9           30%         13%         8%           19         8         5           29%         21%         21% | YES         KIND OF         NOT REALLY         DOES NOT APPLY           59%         17%         6%         17%           38         11         4         11           58%         28%         6%         8%           37         18         4         5           48%         16%         5%         31%           31         10         3         20           36%         13%         8%         44%           23         8         5         28           36%         11%         8%         45%           23         7         5         29           31%         19%         14%         36%           20         12         9         23           30%         13%         8%         50%           19         8         5         32           29%         21%         21%         30% | YES         KIND OF         NOT REALLY         DOES NOT APPLY         TOTAL           59%         17%         6%         17%         64           58%         28%         6%         8%         64           48%         16%         5%         31%         64           31         10         3         20         64           36%         13%         8%         44%         64           23         8         5         28         64           36%         11%         8%         45%         64           31%         19%         14%         36%         29         64           31%         19%         14%         36%         20         23         64           30%         13%         8%         50%         64           30%         13%         8%         50%         64           30%         13%         8%         50%         64           29%         21%         21%         30%         30% |