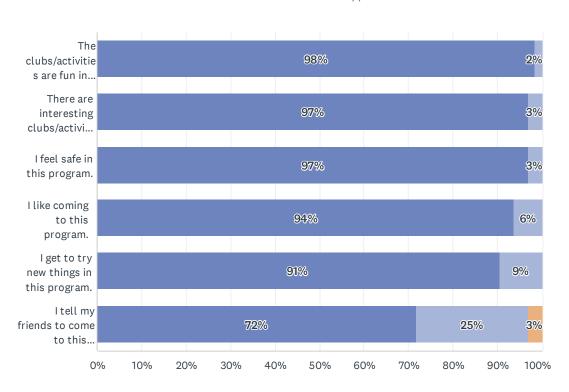

#### Q25 How do you feel about this program?

Answered: 64 Skipped: 0

| Yes                                           | Kind of   | Not really |            |       |                  |
|-----------------------------------------------|-----------|------------|------------|-------|------------------|
|                                               | YES       | KIND OF    | NOT REALLY | TOTAL | WEIGHTED AVERAGE |
| The clubs/activities are fun in this program. | 98%<br>63 | 2%<br>1    | 0%<br>0    | 64    | 1.02             |

| The clubs/activities are fun in this program.           | 98% | 2%  | 0% |    |      |
|---------------------------------------------------------|-----|-----|----|----|------|
|                                                         | 63  | 1   | 0  | 64 | 1.02 |
| There are interesting clubs/activities in this program. | 97% | 3%  | 0% |    |      |
|                                                         | 62  | 2   | 0  | 64 | 1.03 |
| I feel safe in this program.                            | 97% | 3%  | 0% |    |      |
|                                                         | 62  | 2   | 0  | 64 | 1.03 |
| I like coming to this program.                          | 94% | 6%  | 0% |    |      |
|                                                         | 60  | 4   | 0  | 64 | 1.06 |
| I get to try new things in this program.                | 91% | 9%  | 0% |    |      |
|                                                         | 58  | 6   | 0  | 64 | 1.09 |
| I tell my friends to come to this program.              | 72% | 25% | 3% |    |      |
|                                                         | 46  | 16  | 2  | 64 | 1.31 |