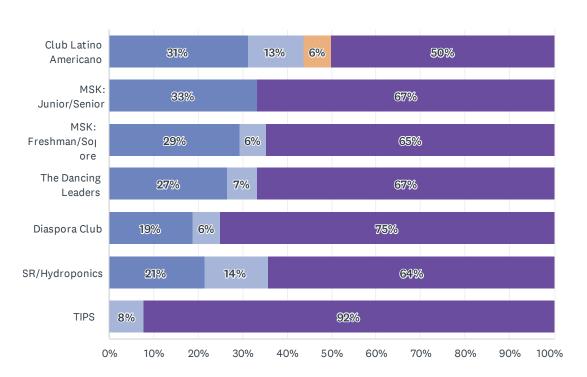

## Q17 How would you rate the activities you participated in this year?

Answered: 19 Skipped: 45

| Very satisfi | Satisfied | Not satisfied | Did not par |
|--------------|-----------|---------------|-------------|
|              |           |               |             |

|                            | VERY<br>SATISFIED | SATISFIED | NOT<br>SATISFIED | DID NOT<br>PARTICIPATE | TOTAL | WEIGHTED<br>AVERAGE |
|----------------------------|-------------------|-----------|------------------|------------------------|-------|---------------------|
| Club Latino Americano      | 31%<br>5          | 13%<br>2  | 6%<br>1          | 50%<br>8               | 16    | 1.50                |
| MSK: Junior/Senior         | 33%<br>5          | 0%        | 0%               | 67%<br>10              | 15    | 1.00                |
| MSK:<br>Freshman/Sophomore | 29%<br>5          | 6%<br>1   | 0%<br>0          | 65%<br>11              | 17    | 1.17                |
| The Dancing Leaders        | 27%<br>4          | 7%<br>1   | 0%<br>0          | 67%<br>10              | 15    | 1.20                |
| Diaspora Club              | 19%<br>3          | 6%<br>1   | 0%<br>0          | 75%<br>12              | 16    | 1.25                |
| ASR/Hydroponics            | 21%               | 14%       | 0%               | 64%<br>9               | 14    | 1.40                |
| TIPS                       | 0%<br>0           | 8%<br>1   | 0%<br>0          | 92%<br>12              | 13    | 2.00                |