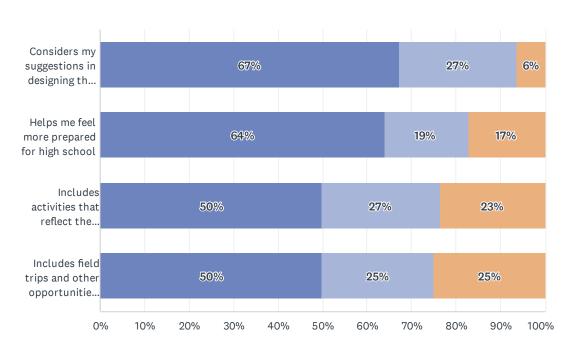

#### Q30 The program...

Answered: 64 Skipped: 0

Kind of

Yes

|                                                                                     | YES       | KIND<br>OF | NOT<br>REALLY | TOTAL | WEIGHTED<br>AVERAGE |
|-------------------------------------------------------------------------------------|-----------|------------|---------------|-------|---------------------|
| Considers my suggestions in designing the program activities and making them better | 67%<br>43 | 27%<br>17  | 6%<br>4       | 64    | 1.39                |
| Helps me feel more prepared for high school                                         | 64%<br>41 | 19%<br>12  | 17%<br>11     | 64    | 1.53                |
| Includes activities that reflect the language and culture of my family              | 50%<br>32 | 27%<br>17  | 23%<br>15     | 64    | 1.73                |
| Includes field trips and other opportunities to be outdoors                         | 50%<br>32 | 25%<br>16  | 25%<br>16     | 64    | 1.75                |