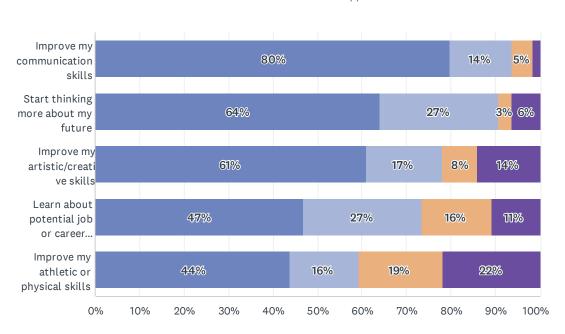

#### Q28 Coming to this program has helped me to

Answered: 64 Skipped: 0

Kind of

Yes

|           |                                                  |                                                                                                                                                    | <del></del>                                                                                                                                                                                                                                                                                                                                          |                                                                                                                                                                                                                                                                                                                                                                                                                                                                      |                                                                                                                                                                                                                                                                                                                                                                                                                                                                                                    |
|-----------|--------------------------------------------------|----------------------------------------------------------------------------------------------------------------------------------------------------|------------------------------------------------------------------------------------------------------------------------------------------------------------------------------------------------------------------------------------------------------------------------------------------------------------------------------------------------------|----------------------------------------------------------------------------------------------------------------------------------------------------------------------------------------------------------------------------------------------------------------------------------------------------------------------------------------------------------------------------------------------------------------------------------------------------------------------|----------------------------------------------------------------------------------------------------------------------------------------------------------------------------------------------------------------------------------------------------------------------------------------------------------------------------------------------------------------------------------------------------------------------------------------------------------------------------------------------------|
| YES       | KIND<br>OF                                       | NOT<br>REALLY                                                                                                                                      | DOES NOT<br>APPLY                                                                                                                                                                                                                                                                                                                                    | TOTAL                                                                                                                                                                                                                                                                                                                                                                                                                                                                | WEIGHTED<br>AVERAGE                                                                                                                                                                                                                                                                                                                                                                                                                                                                                |
| 80%<br>51 | 14%<br>9                                         | 5%<br>3                                                                                                                                            | 2%<br>1                                                                                                                                                                                                                                                                                                                                              | 64                                                                                                                                                                                                                                                                                                                                                                                                                                                                   | 1.24                                                                                                                                                                                                                                                                                                                                                                                                                                                                                               |
| 64%<br>41 | 27%<br>17                                        | 3%<br>2                                                                                                                                            | 6%<br>4                                                                                                                                                                                                                                                                                                                                              | 64                                                                                                                                                                                                                                                                                                                                                                                                                                                                   | 1.35                                                                                                                                                                                                                                                                                                                                                                                                                                                                                               |
| 61%<br>39 | 17%<br>11                                        | 8%<br>5                                                                                                                                            | 14%<br>9                                                                                                                                                                                                                                                                                                                                             | 64                                                                                                                                                                                                                                                                                                                                                                                                                                                                   | 1.38                                                                                                                                                                                                                                                                                                                                                                                                                                                                                               |
| 47%<br>30 | 27%<br>17                                        | 16%<br>10                                                                                                                                          | 11%<br>7                                                                                                                                                                                                                                                                                                                                             | 64                                                                                                                                                                                                                                                                                                                                                                                                                                                                   | 1.65                                                                                                                                                                                                                                                                                                                                                                                                                                                                                               |
| 44%<br>28 | 16%<br>10                                        | 19%<br>12                                                                                                                                          | 22%<br>14                                                                                                                                                                                                                                                                                                                                            | 64                                                                                                                                                                                                                                                                                                                                                                                                                                                                   | 1.68                                                                                                                                                                                                                                                                                                                                                                                                                                                                                               |
|           | 80%<br>51<br>64%<br>41<br>61%<br>39<br>47%<br>30 | 80%     14%       51     9       64%     27%       41     17       61%     17%       39     11       47%     27%       30     17       44%     16% | OF         REALLY           80%         14%         5%           51         9         3           64%         27%         3%           41         17         2           61%         17%         8%           39         11         5           47%         27%         16%           30         17         10           44%         16%         19% | OF         REALLY         APPLY           80%         14%         5%         2%           51         9         3         1           64%         27%         3%         6%           41         17         2         4           61%         17%         8%         14%           39         11         5         9           47%         27%         16%         11%           30         17         10         7           44%         16%         19%         22% | OF         REALLY         APPLY           80%         14%         5%         2%           51         9         3         1         64           64%         27%         3%         6%         4         64           61%         17%         8%         14%         39         11         5         9         64           47%         27%         16%         11%         30         17         10         7         64           44%         16%         19%         22%         22%         22% |