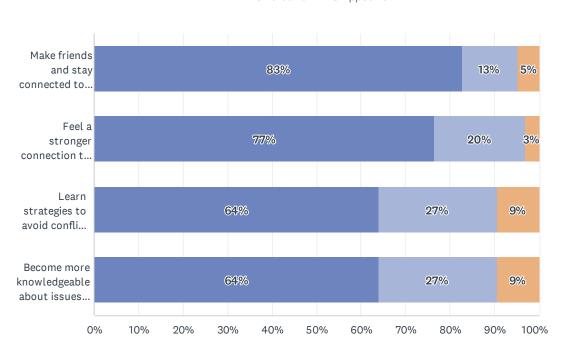

## Q29 Coming to this program has helped me to

Answered: 64 Skipped: 0

| Yes | Kind of | Not really |
|-----|---------|------------|
|     |         |            |

|                                                                             | YES       | KIND<br>OF | NOT<br>REALLY | TOTAL | WEIGHTED<br>AVERAGE |
|-----------------------------------------------------------------------------|-----------|------------|---------------|-------|---------------------|
| Make friends and stay connected to peers                                    | 83%<br>53 | 13%<br>8   | 5%<br>3       | 64    | 0.78                |
| Feel a stronger connection to my community                                  | 77%<br>49 | 20%<br>13  | 3%            | 64    | 0.73                |
| Learn strategies to avoid conflict and stay out of fights                   | 64%<br>41 | 27%<br>17  | 9%            | 64    | 0.55                |
| Become more knowledgeable about issues affecting my community and the world | 64%<br>41 | 27%<br>17  | 9%<br>6       | 64    | 0.55                |