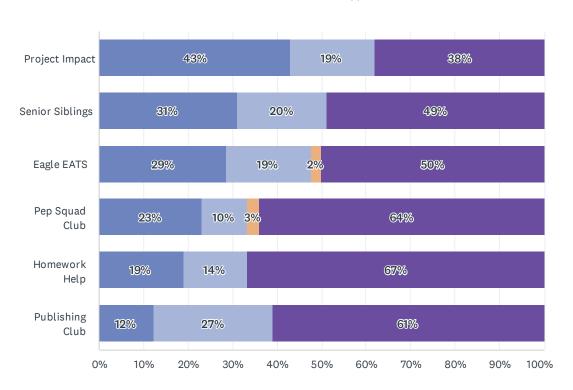

## Q23 How would you rate the activities you participated in this year?

Answered: 45 Skipped: 19

| \ | Very satisfi | Satisfied | Not satisfied | Did not par |
|---|--------------|-----------|---------------|-------------|
|---|--------------|-----------|---------------|-------------|

|                 | VERY<br>SATISFIED | SATISFIED | NOT<br>SATISFIED | DID NOT<br>PARTICIPATE | TOTAL | WEIGHTED<br>AVERAGE |
|-----------------|-------------------|-----------|------------------|------------------------|-------|---------------------|
| Project Impact  | 43%               | 19%       | 0%               | 38%                    |       |                     |
|                 | 18                | 8         | 0                | 16                     | 42    | 1.31                |
| Senior Siblings | 31%               | 20%       | 0%               | 49%                    |       |                     |
|                 | 14                | 9         | 0                | 22                     | 45    | 1.39                |
| Eagle EATS      | 29%               | 19%       | 2%               | 50%                    |       |                     |
|                 | 12                | 8         | 1                | 21                     | 42    | 1.48                |
| Pep Squad       | 23%               | 10%       | 3%               | 64%                    |       |                     |
| Club            | 9                 | 4         | 1                | 25                     | 39    | 1.43                |
| Homework Help   | 19%               | 14%       | 0%               | 67%                    |       |                     |
|                 | 8                 | 6         | 0                | 28                     | 42    | 1.43                |
| Publishing Club | 12%               | 27%       | 0%               | 61%                    |       |                     |
|                 | 5                 | 11        | 0                | 25                     | 41    | 1.69                |