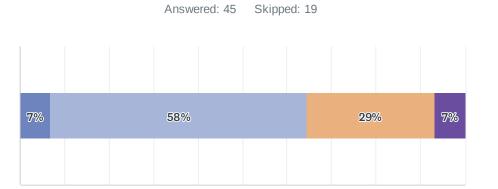

## Q24 How often do you typically attend the afterschool program?

50%

60%

Once a week

70%

80%

A couple ti...

90%

100%

| ANSWER CHOICES                | RESPONSES |    |
|-------------------------------|-----------|----|
| Every day or almost every day | 7%        | 3  |
| 2 to 3 times a week           | 58%       | 26 |
| Once a week                   | 29%       | 13 |
| A couple times a month        | 7%        | 3  |
| Less than once a month        | 0%        | 0  |
| TOTAL                         |           | 45 |

0%

10%

Every day o...

Less than o...

20%

30%

2 to 3 time...

40%