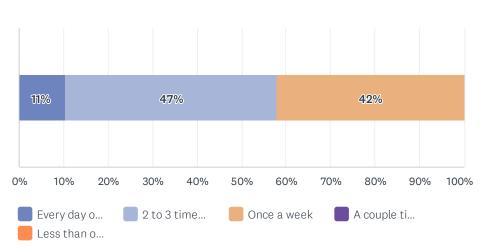

## Q18 How often do you typically attend the afterschool program?

| ANSWER CHOICES                | RESPONSES |    |
|-------------------------------|-----------|----|
| Every day or almost every day | 11%       | 2  |
| 2 to 3 times a week           | 47%       | 9  |
| Once a week                   | 42%       | 8  |
| A couple times a month        | 0%        | 0  |
| Less than once a month        | 0%        | 0  |
| TOTAL                         |           | 19 |