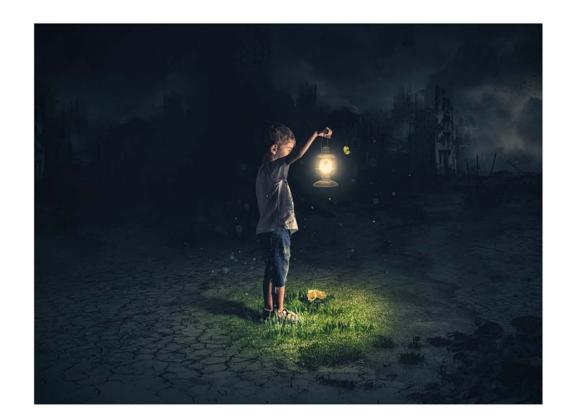

### Before this invention, we could not see at night.

**Boardmaker** 

## Now flip a switch. There will be light!