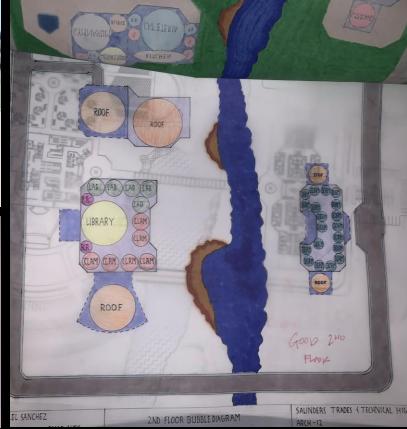

#### Designing/Drawing Process

|                | A SEVCE     | EL TOWERS                                         | ARCHITECT          | URE FIRM                          |
|----------------|-------------|---------------------------------------------------|--------------------|-----------------------------------|
| h              | EDU         | IARDO DELGAE                                      | O AXCEL            | SANCHEZ                           |
| La             | Zec         |                                                   |                    |                                   |
| And the second | - Can       |                                                   |                    |                                   |
| the second     | 7           |                                                   |                    |                                   |
| State of the   |             |                                                   |                    |                                   |
| the state      |             | SIZE(SQUARE)                                      | LOCATION/          | REMARKS                           |
| States         | ROOMS       | FEET<br>35'x35'=1225sq.ft.                        | ORIENTATION        | TALL GLASS                        |
| the state      | CLASSROOMS  | 1225sq.ft x 80 =98,000 sq. ft.                    | EAST/WEST SIDE     |                                   |
| XX             | AUDITORIUM  | 100'x85'=8500sq.ft.                               | SOUTH SIDE         | GREAT SOUND SYSTEM                |
| and the        | MAIN OFFICE | 35'x30'=1050sq.ft.                                | NORTH EAST SIDE    | GREAT SOUND SYSTEM                |
| So al          | LIBRARY     | 85'x85'=7225sq.ft<br>7225sq.ft, x 2 = 12750sq.ft. | NORTH SIDE         | STUDY ROOMS WITH<br>COMPUTER LABS |
| 3 Er           | RESTROOMS   | 11'x15'=165sq.ft.<br>165sq.ft. x 6=990sq.ft.      | WEST SIDE          | ECO-FRIENDLY                      |
| K X            | LABS        | 30'x30'=900sq.ft.<br>900sq.ft x 20=18000sq.ft     | EAST SIDE          | ACCESSIBLE FROM<br>CLASSROOMS     |
| XX             | LOBBY       | 35'x25'=875 sq.ft                                 | NORTH WEST SIDE    | TALL WINDOWS                      |
| XX             | STORAGE     | 15'x12'= 180 sq.ft<br>180 sq.ft x 4= 720 sq.ft .  | SOUTH EAST SIDE    | EASY ACCESS                       |
| 4n-cr          |             |                                                   | DING # 1=140,885 s | n ft                              |