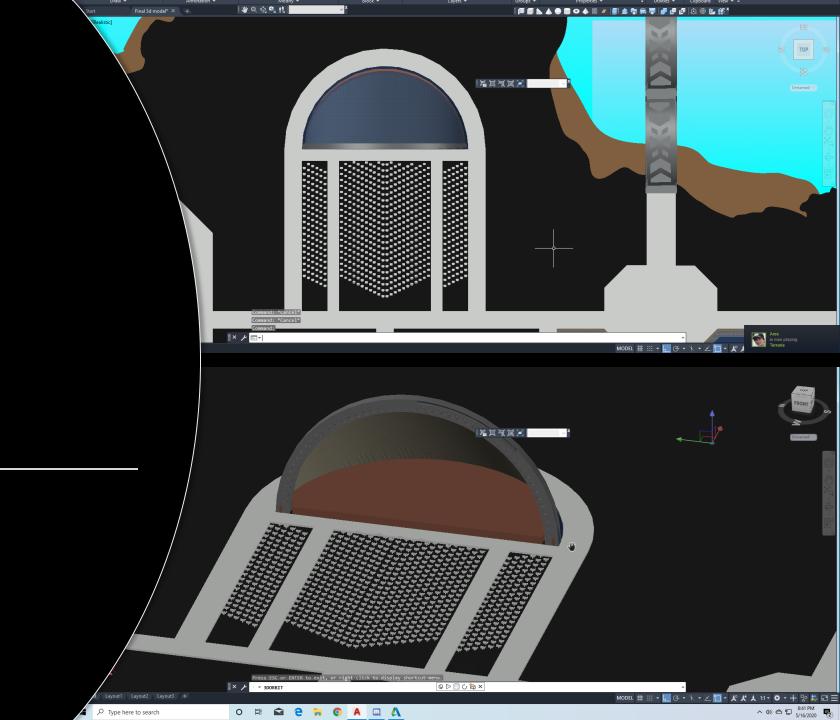

| STUDY ROOMS WITH<br>COMPUTER LABS |
| 3 Er           | RESTROOMS   | 11'x15'=165sq.ft.<br>165sq.ft. x 6=990sq.ft.      | WEST SIDE          | ECO-FRIENDLY                      |
| K X            | LABS        | 30'x30'=900sq.ft.<br>900sq.ft x 20=18000sq.ft     | EAST SIDE          | ACCESSIBLE FROM<br>CLASSROOMS     |
| XX             | LOBBY       | 35'x25'=875 sq.ft                                 | NORTH WEST SIDE    | TALL WINDOWS                      |
| XX             | STORAGE     | 15'x12'= 180 sq.ft<br>180 sq.ft x 4= 720 sq.ft .  | SOUTH EAST SIDE    | EASY ACCESS                       |
| 4n-cr          |             |                                                   | DING # 1=140,885 s | n ft                              |



# **Building Layout**

## **Bridges**





# Ampitheater





### Roads/Field/Parking