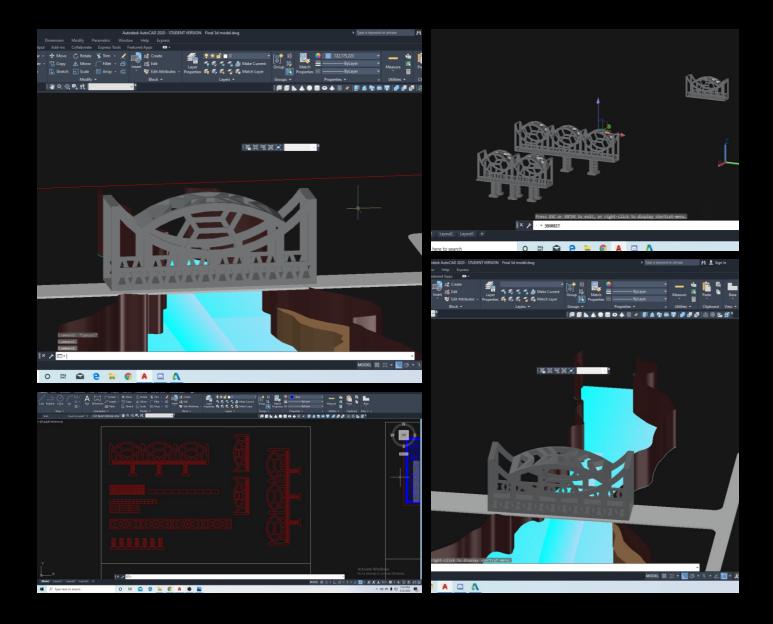

#### Designing/Drawing Process

|                | A SEVCE     | EL TOWERS                                         | ARCHITECT          | URE FIRM                          |
|----------------|-------------|---------------------------------------------------|--------------------|-----------------------------------|
| h              | EDU         | IARDO DELGAE                                      | O AXCEL            | SANCHEZ                           |
| La             | Zec         |                                                   |                    |                                   |
| And the second | - Can       |                                                   |                    |                                   |
| the second     | 7           |                                                   |                    |                                   |
| State of the   |             |                                                   |                    |                                   |
| the state      |             | SIZE(SQUARE)                                      | LOCATION/          | REMARKS                           |
| States         | ROOMS       | FEET<br>35'x35'=1225sq.ft.                        | ORIENTATION        | TALL GLASS                        |
| the state      | CLASSROOMS  | 1225sq.ft x 80 =98,000 sq. ft.                    | EAST/WEST SIDE     |                                   |
| XX             | AUDITORIUM  | 100'x85'=8500sq.ft.                               | SOUTH SIDE         | GREAT SOUND SYSTEM                |
| and the        | MAIN OFFICE | 35'x30'=1050sq.ft.                                | NORTH EAST SIDE    | GREAT SOUND SYSTEM                |
| So al          | LIBRARY     | 85'x85'=7225sq.ft<br>7225sq.ft, x 2 = 12750sq.ft. | NORTH SIDE         | STUDY ROOMS WITH<br>COMPUTER LABS |
| 3 Er           | RESTROOMS   | 11'x15'=165sq.ft.<br>165sq.ft. x 6=990sq.ft.      | WEST SIDE          | ECO-FRIENDLY                      |
| K X            | LABS        | 30'x30'=900sq.ft.<br>900sq.ft x 20=18000sq.ft     | EAST SIDE          | ACCESSIBLE FROM<br>CLASSROOMS     |
| XX             | LOBBY       | 35'x25'=875 sq.ft                                 | NORTH WEST SIDE    | TALL WINDOWS                      |
| XX             | STORAGE     | 15'x12'= 180 sq.ft<br>180 sq.ft x 4= 720 sq.ft .  | SOUTH EAST SIDE    | EASY ACCESS                       |
| 4n-cr          |             |                                                   | DING # 1=140,885 s | n ft                              |

## **Bridges**