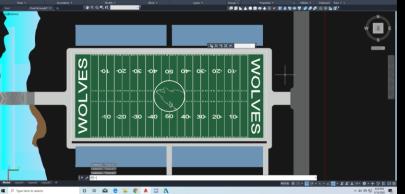

MS WITH<br>COMPUTER LABS |
| 3 Er           | RESTROOMS   | 11'x15'=165sq.ft.<br>165sq.ft. x 6=990sq.ft.      | WEST SIDE          | ECO-FRIENDLY                      |
| K X            | LABS        | 30'x30'=900sq.ft.<br>900sq.ft x 20=18000sq.ft     | EAST SIDE          | ACCESSIBLE FROM<br>CLASSROOMS     |
| XX             | LOBBY       | 35'x25'=875 sq.ft                                 | NORTH WEST SIDE    | TALL WINDOWS                      |
| XX             | STORAGE     | 15'x12'= 180 sq.ft<br>180 sq.ft x 4= 720 sq.ft .  | SOUTH EAST SIDE    | EASY ACCESS                       |
| 4n-cr          |             |                                                   | DING # 1=140,885 s | n ft                              |



# **Building Layout**

## **Bridges**





# Ampitheater





### Roads/Field/Parking