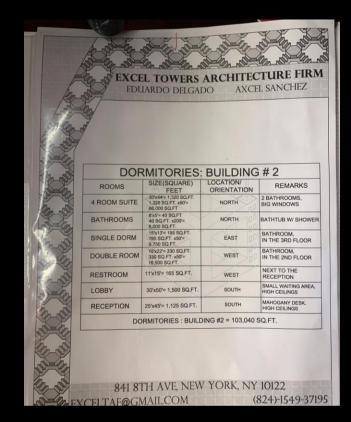

>7225sq.ft, x 2 = 12750sq.ft. | NORTH SIDE         | STUDY ROOMS WITH<br>COMPUTER LABS |
| 3 Er           | RESTROOMS   | 11'x15'=165sq.ft.<br>165sq.ft. x 6=990sq.ft.      | WEST SIDE          | ECO-FRIENDLY                      |
| K X            | LABS        | 30'x30'=900sq.ft.<br>900sq.ft x 20=18000sq.ft     | EAST SIDE          | ACCESSIBLE FROM<br>CLASSROOMS     |
| XX             | LOBBY       | 35'x25'=875 sq.ft                                 | NORTH WEST SIDE    | TALL WINDOWS                      |
| XX             | STORAGE     | 15'x12'= 180 sq.ft<br>180 sq.ft x 4= 720 sq.ft .  | SOUTH EAST SIDE    | EASY ACCESS                       |
| 4n-cr          |             |                                                   | DING # 1=140,885 s | n ft                              |



# **Building Layout**

## **Bridges**





# Ampitheater





### Roads/Field/Parking