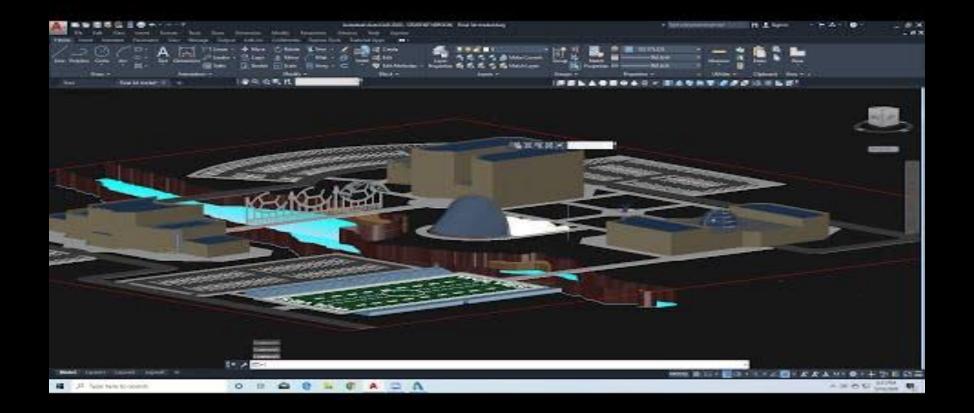

### Virtual Tour Video

#### <u>Building 1</u> lecture hall/auditorium

## <u>Building 2</u> cafeteria/gym

#### <u>Building 3</u> Dormitories

#### Designing/Drawing Process

|                | A SEVCE     | EL TOWERS                                         | ARCHITECT          | URE FIRM                          |
|----------------|-------------|---------------------------------------------------|--------------------|-----------------------------------|
| h              | EDU         | IARDO DELGAE                                      | O AXCEL            | SANCHEZ                           |
| La             | Zec         |                                                   |                    |                                   |
| And the second | - Can       |                                                   |                    |                                   |
| the second     | 7           |                                                   |                    |                                   |
| State of the   |             |                                                   |                    |                                   |
| the state      |             | SIZE(SQUARE)                                      | LOCATION/          | REMARKS                           |
| States         | ROOMS       | FEET<br>35'x35'=1225sq.ft.                        | ORIENTATION        | TALL GLASS                        |
| the state      | CLASSROOMS  | 1225sq.ft x 80 =98,000 sq. ft.                    | EAST/WEST SIDE     |                                   |
| XX             | AUDITORIUM  | 100'x85'=8500sq.ft.                               | SOUTH SIDE         | GREAT SOUND SYSTEM                |
| and the        | MAIN OFFICE | 35'x30'=1050sq.ft.                                | NORTH EAST SIDE    | GREAT SOUND SYSTEM                |
| So al          | LIBRARY     | 85'x85'=7225sq.ft<br>7225sq.ft, x 2 = 12750sq.ft. | NORTH SIDE         | STUDY ROOMS WITH<br>COMPUTER LABS |
| 3 Er           | RESTROOMS   | 11'x15'=165sq.ft.<br>165sq.ft. x 6=990sq.ft.      | WEST SIDE          | ECO-FRIENDLY                      |
| K X            | LABS        | 30'x30'=900sq.ft.<br>900sq.ft x 20=18000sq.ft     | EAST SIDE          | ACCESSIBLE FROM<br>CLASSROOMS     |
| XX             | LOBBY       | 35'x25'=875 sq.ft                                 | NORTH WEST SIDE    | TALL WINDOWS                      |
| XX             | STORAGE     | 15'x12'= 180 sq.ft<br>180 sq.ft x 4= 720 sq.ft .  | SOUTH EAST SIDE    | EASY ACCESS                       |
| 4n-cr          |             |                                                   | DING # 1=140,885 s | n ft                              |

# **Building Layout**

## **Bridges**

# Ampitheater

### Roads/Field/Parking