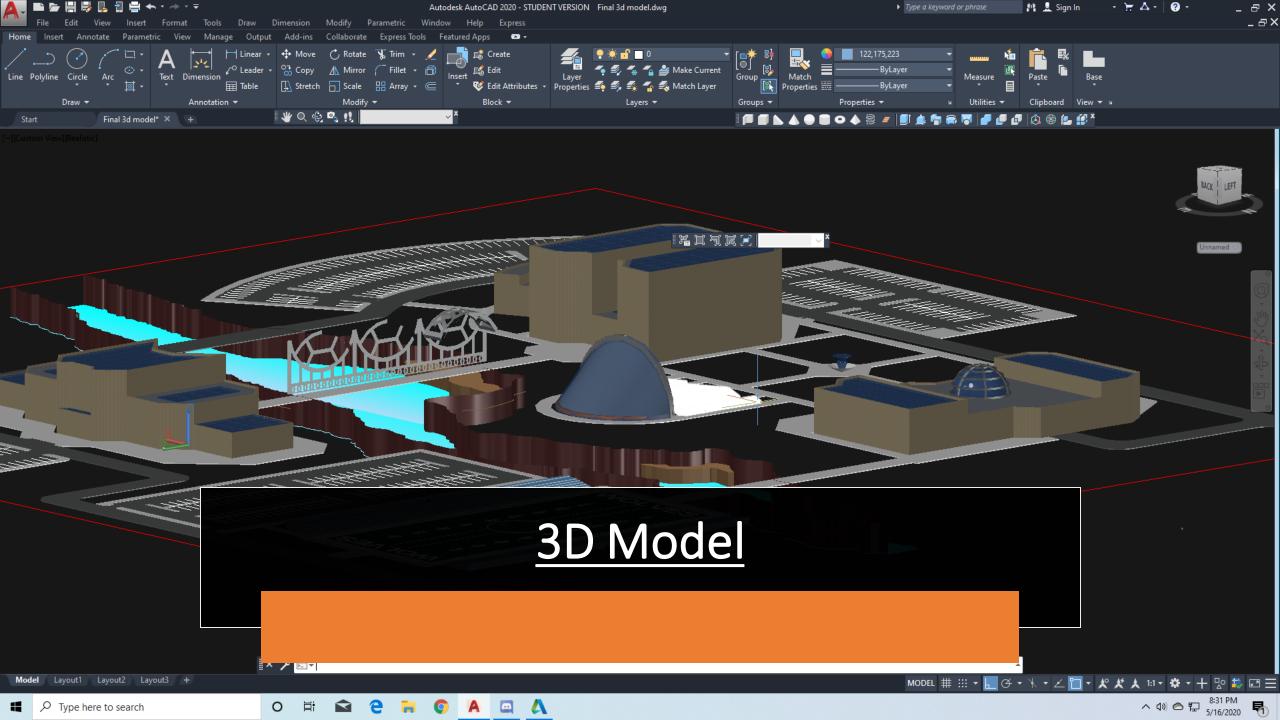

### Virtual Tour Video

#### Designing/Drawing Process

|                | A SEVCE     | EL TOWERS                                         | ARCHITECT          | URE FIRM                          |
|----------------|-------------|---------------------------------------------------|--------------------|-----------------------------------|
| h              | EDU         | IARDO DELGAE                                      | O AXCEL            | SANCHEZ                           |
| La             | Zec         |                                                   |                    |                                   |
| And the second | - Can       |                                                   |                    |                                   |
| the second     | 7           |                                                   |                    |                                   |
| State of the   |             |                                                   |                    |                                   |
| the state      |             | SIZE(SQUARE)                                      | LOCATION/          | REMARKS                           |
| States         | ROOMS       | FEET<br>35'x35'=1225sq.ft.                        | ORIENTATION        | TALL GLASS                        |
| the state      | CLASSROOMS  | 1225sq.ft x 80 =98,000 sq. ft.                    | EAST/WEST SIDE     |                                   |
| XX             | AUDITORIUM  | 100'x85'=8500sq.ft.                               | SOUTH SIDE         | GREAT SOUND SYSTEM                |
| and the        | MAIN OFFICE | 35'x30'=1050sq.ft.                                | NORTH EAST SIDE    | GREAT SOUND SYSTEM                |
| So al          | LIBRARY     | 85'x85'=7225sq.ft<br>7225sq.ft, x 2 = 12750sq.ft. | NORTH SIDE         | STUDY ROOMS WITH<br>COMPUTER LABS |
| 3 Er           | RESTROOMS   | 11'x15'=165sq.ft.<br>165sq.ft. x 6=990sq.ft.      | WEST SIDE          | ECO-FRIENDLY                      |
| K X            | LABS        | 30'x30'=900sq.ft.<br>900sq.ft x 20=18000sq.ft     | EAST SIDE          | ACCESSIBLE FROM<br>CLASSROOMS     |
| XX             | LOBBY       | 35'x25'=875 sq.ft                                 | NORTH WEST SIDE    | TALL WINDOWS                      |
| XX             | STORAGE     | 15'x12'= 180 sq.ft<br>180 sq.ft x 4= 720 sq.ft .  | SOUTH EAST SIDE    | EASY ACCESS                       |
| 4n-cr          |             |                                                   | DING # 1=140,885 s | n ft                              |