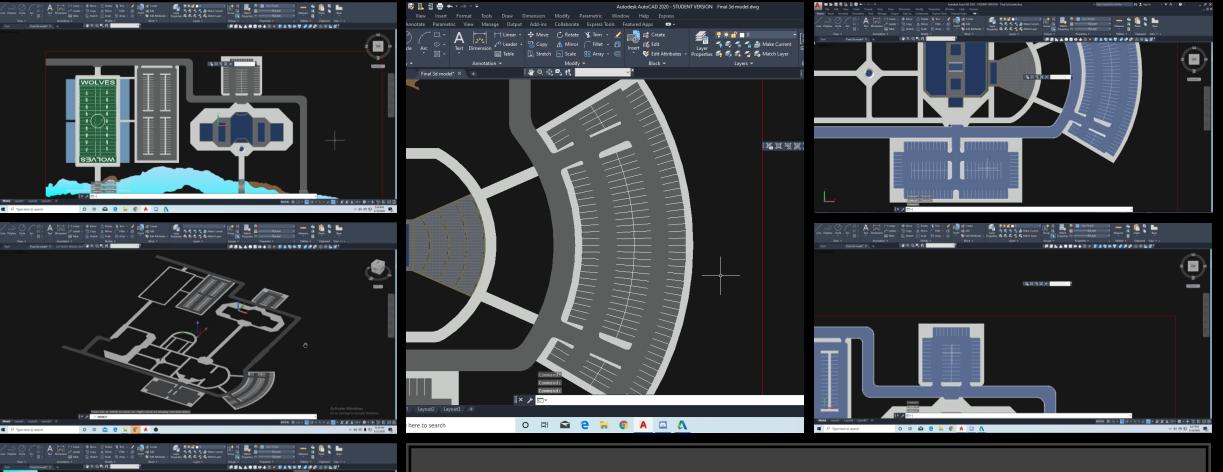

#### <u>Building 1</u> lecture hall/auditorium

## <u>Building 2</u> cafeteria/gym

#### <u>Building 3</u> Dormitories

#### Designing/Drawing Process

|                | A SEVCE     | EL TOWERS                                         | ARCHITECT          | URE FIRM                          |
|----------------|-------------|---------------------------------------------------|--------------------|-----------------------------------|
| h              | EDU         | IARDO DELGAE                                      | O AXCEL            | SANCHEZ                           |
| La             | Zec         |                                                   |                    |                                   |
| And the second | - Can       |                                                   |                    |                                   |
| the second     | 7           |                                                   |                    |                                   |
| State of the   |             |                                                   |                    |                                   |
| the state      |             | SIZE(SQUARE)                                      | LOCATION/          | REMARKS                           |
| States         | ROOMS       | FEET<br>35'x35'=1225sq.ft.                        | ORIENTATION        | TALL GLASS                        |
| the state      | CLASSROOMS  | 1225sq.ft x 80 =98,000 sq. ft.                    | EAST/WEST SIDE     |                                   |
| XX             | AUDITORIUM  | 100'x85'=8500sq.ft.                               | SOUTH SIDE         | GREAT SOUND SYSTEM                |
| and the        | MAIN OFFICE | 35'x30'=1050sq.ft.                                | NORTH EAST SIDE    | GREAT SOUND SYSTEM                |
| So al          | LIBRARY     | 85'x85'=7225sq.ft<br>7225sq.ft, x 2 = 12750sq.ft. | NORTH SIDE         | STUDY ROOMS WITH<br>COMPUTER LABS |
| 3 Er           | RESTROOMS   | 11'x15'=165sq.ft.<br>165sq.ft. x 6=990sq.ft.      | WEST SIDE          | ECO-FRIENDLY                      |
| K X            | LABS        | 30'x30'=900sq.ft.<br>900sq.ft x 20=18000sq.ft     | EAST SIDE          | ACCESSIBLE FROM<br>CLASSROOMS     |
| XX             | LOBBY       | 35'x25'=875 sq.ft                                 | NORTH WEST SIDE    | TALL WINDOWS                      |
| XX             | STORAGE     | 15'x12'= 180 sq.ft<br>180 sq.ft x 4= 720 sq.ft .  | SOUTH EAST SIDE    | EASY ACCESS                       |
| 4n-cr          |             |                                                   | DING # 1=140,885 s | n ft                              |

# **Building Layout**

## **Bridges**

# Ampitheater

### Roads/Field/Parking