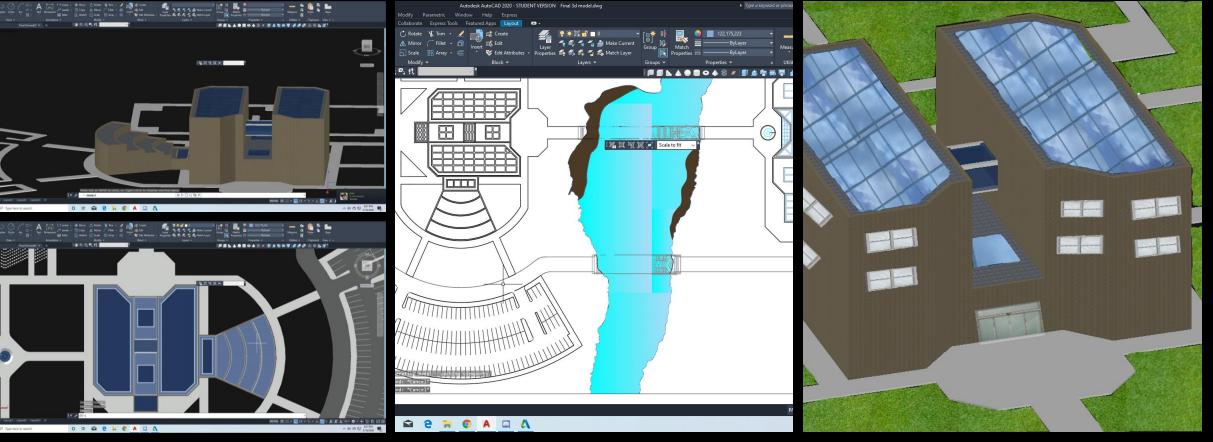

#### <u>Building 1</u> lecture hall/auditorium

## <u>Building 2</u> cafeteria/gym

## **Bridges**