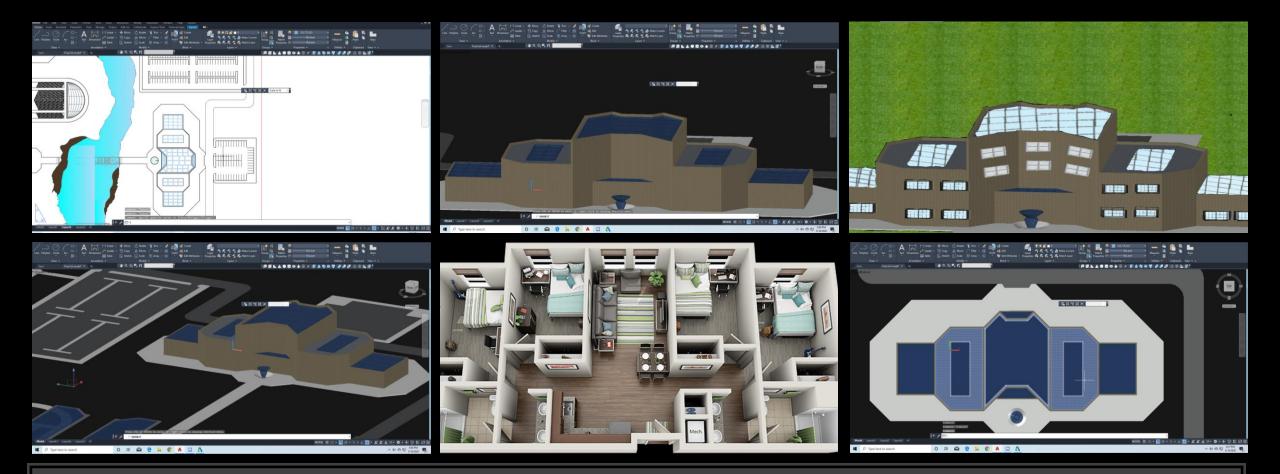

#### <u>Building 1</u> lecture hall/auditorium

## <u>Building 2</u> cafeteria/gym

#### <u>Building 3</u> Dormitories

# **Building Layout**