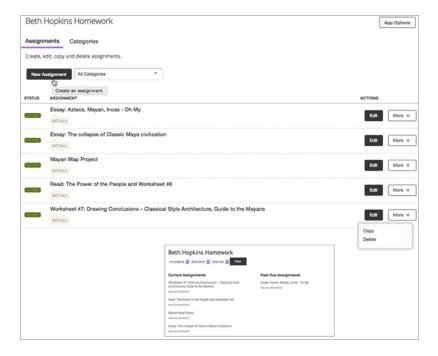

## Add the Assignment app

Drag the Assignment app onto your page.

- 1. Select New Assignment.
- 2. Enter the Assignment Title, Assignment Category, Date Assigned, and Date Due.
- 3. Select *Directions* and enter the assignment details. Include images or links and add necessary styles to your text.
- 4. Select *Post to Calendar* and *Add to Calendar* to add the assignment, with the due date, to the selected calendar.
- 5. Select Save.