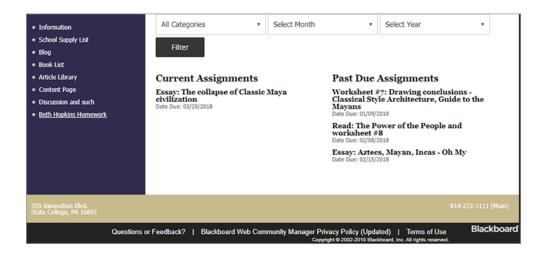

## Assignment App User Guide

Create coursework for your students using the assignment app. This app allows you to add a single assignment or multiple assignments at once. You can also associate a calendar due date with assignments so it's easier for students to access them.