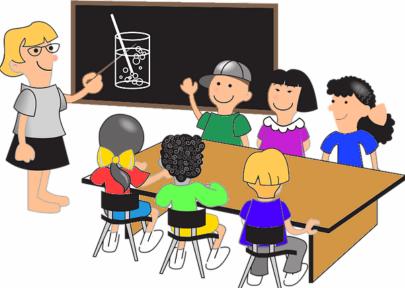

## True or False Picture Sentences

**DIRECTIONS:** Answer each question true or false. Correct the false sentences by writing correct sentences at the bottom of the page.

| cher is a woman.                                                                  | FALSE                   | TRUE                 | he teacher is a woman.                                                                                   |
|-----------------------------------------------------------------------------------|-------------------------|----------------------|----------------------------------------------------------------------------------------------------------|
| an apple on the blackboard.                                                       | FALSE                   | TRUE                 | here is an apple on the blackboard.                                                                      |
| <sup>t</sup> the students are girls.                                              | FALSE                   | TRUE                 | Some of the students are girls.                                                                          |
| ents are sitting at a table.                                                      | FALSE                   | TRUE                 | he students are sitting at a table.                                                                      |
| cher is sitting at a table.                                                       | FALSE                   | TRUE                 | he teacher is sitting at a table.                                                                        |
| raising his hand.                                                                 | FALSE                   | TRUE                 | A boy is raising his hand.                                                                               |
|                                                                                   |                         | 7                    |                                                                                                          |
|                                                                                   |                         |                      |                                                                                                          |
| lents are sitting at a table.<br>Cher is sitting at a table.<br>raising his hand. | FALSE<br>FALSE<br>FALSE | TRUE<br>TRUE<br>TRUE | The students are sitting at a table.<br>The teacher is sitting at a table.<br>A boy is raising his hand. |