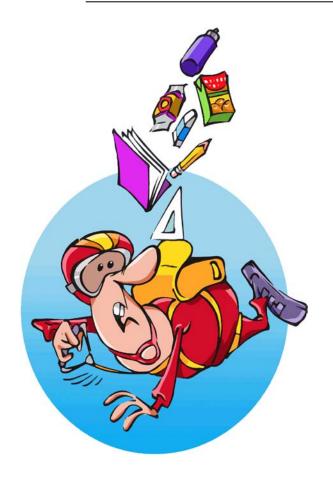

## What Went Wrong?

Study the picture. What is going on? Use the picture to help you answer the questions.

| 1. What did the man think he had?   |   |
|-------------------------------------|---|
| 2. What does the man actually have? | _ |
| 3. Where is the man?                |   |

4. What objects are in the picture? Circle all that apply.

A socks
B triangle
C glasses
D eraser
E notebook
F pencil
G juice box
H thermos

©www.EnglishWorksheetsLand.com