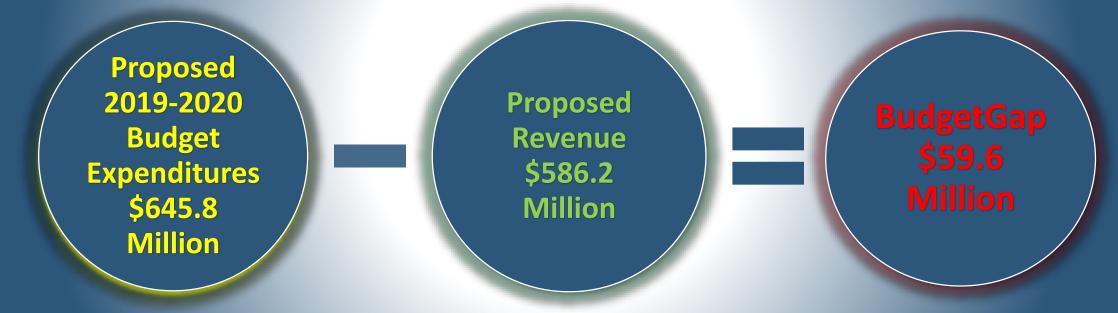

### **Consolidated Budget Revenue**

| Descriptions                              | FY 2018-19<br>Adopted | FY 2018-19<br>Projection | FY 2019-20<br>Proposed 2.12.19 | Variance 2.12.19 FY 2019-20 Proposed vs FY 2018-19 Adopted |
|-------------------------------------------|-----------------------|--------------------------|--------------------------------|------------------------------------------------------------|
| State Funding - Basic                     | \$292,429,704         | \$290,341,588            | \$297,002,496                  | 4,572,792                                                  |
| State Funding - Categorical*              | 5,434,755             | 5,927,347                | 13,277,347                     | 7,842,592 *                                                |
| Video Lottery Terminal Revenue<br>Sharing | 19,600,000            | 19,600,000               | 19,600,000                     | -                                                          |
| State Funding - Bullet Aid                | 8,800,000             | 8,800,000                | -                              | (8,800,000)                                                |
| Federal Funding                           | 650,000               | 764,900                  | 776,858                        | 126,858                                                    |
| Departmental Revenue                      | 366,900               | 368,106                  | 361,392                        | (5,508)                                                    |
| Indirect Cost                             | 446,656               | 446,656                  | 342,151                        | (104,505)                                                  |
| Miscellaneous Departmental                | 1,231,022             | 1,231,022                | 1,200,700                      | (30,322)                                                   |
| Bond Financing Proceeds                   | -                     | 13,213                   | -                              | -                                                          |
| BOE Revenue and State Aid                 | \$328,959,037         | 327,492,832              | 332,560,944                    | 3,601,907                                                  |
| Maintenance of Effort Baseline            | 213,471,713           | 213,471,713              | 213,471,713                    | -                                                          |
| Maintenance of Effort Sales Tax           | 16,090,757            | 16,090,757               | 16,090,757                     | -                                                          |
| Debt Service Contribution                 | 32,032,671            | 32,032,671               | 23,869,045                     | (8,180,964)                                                |
| City of Yonkers                           | \$261,595,141         | 261,595,141              | 253,431,515                    | (8,180,964)                                                |
| Reserve for Encumbrances                  | -                     | 82,874                   | -                              | -                                                          |
| Appropriated General Fund Balance         | 24,093,643            | 24,093,643               | -                              | (24,093,643)                                               |
| Appropriated Debt Service Fund<br>Balance | 968,533               | 968,533                  | 166,361                        | (802,172)                                                  |
| Appropriated Fund Balance                 | 25,062,176            | 25,145,050               | 166,361                        | (24,895,815)                                               |
| Total Revenue                             | \$615,616,354         | \$614,233,023            | \$586,158,820                  | \$(29,457,534)                                             |

#### Consolidated Budget Expenses Status Quo Budget 2019-2020

| Descriptions            | FY 2017-18Actuals | FY 2018-19<br>Adopted | FY 2019-20<br>Proposed 2.12.19 | Variance 2.12.19 Proposed FY 2019-20 vs FY2018-19 Adopted |
|-------------------------|-------------------|-----------------------|--------------------------------|-----------------------------------------------------------|
| Salary                  | \$292,814,652     | \$305,792,584         | \$326,731,227                  | \$20,938,643                                              |
| Employee Benefits       | 148,822,416       | 162,118,229           | 167,811,814                    | 5,693,585                                                 |
| Transportation          | 31,857,239        | 32,042,751            | 34,894,938                     | 2,852,187                                                 |
| Tuitions                | 21,916,592        | 23,056,663            | 24,052,676                     | 996,013                                                   |
| Debt Service            | 78,514,370        | 33,001,204            | 24,035,406                     | (8,965,798)                                               |
| Contractual             | 15,807,312        | 17,838,675            | 19,243,294                     | 1,404,619                                                 |
| BOCES                   | 12,184,699        | 13,858,331            | 14,405,263                     | 546,932                                                   |
| Charter School Tuitions | 9,713,809         | 11,091,923            | 13,468,277                     | 2,376,354                                                 |
| Utilities               | 7,626,977         | 8,176,136             | 8,187,175                      | 11,039                                                    |
| Materials & Supplies    | 2,882,852         | 3,372,278             | 3,465,068                      | 92,790                                                    |
| Building Repairs        | 1,937,959         | 2,058,300             | 1,913,300                      | (145,000)                                                 |
| Transfers               | 2,017,645         | 1,845,200             | 1,495,200                      | (350,000)                                                 |
| Insurance               | 956,737           | 1,048,646             | 1,146,377                      | 97,731                                                    |
| Postage                 | 232,394           | 200,000               | 200,000                        | -                                                         |
| Travel                  | 38,385            | 47,434                | 84,650                         | 37,216                                                    |
| Equipment               | 71,112            | 68,000                | 1,783,000                      | 1,715,000                                                 |
| Textbooks               | -                 | -                     | 2,110,000                      | 2,110,000                                                 |
| Library Books           | -                 | -                     | 206,000                        | 206,000                                                   |
| Computer Software       | -                 | -                     | 570,000                        | 570,000                                                   |
| Grand Total             | \$627,395,150     | \$615,616,354         | \$645,803,665                  | \$30,187,311                                              |